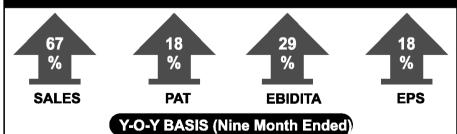

## Sub: Newspaper Advertisement of unaudited financial results for the quarter and nine months ended December 31, 2022

In continuation of our letter dated 14<sup>th</sup> February, 2023, please find attached scan copies of the newspaper advertisement in English in Business Standard –All India edition and in Bengali in Aaj Kaal –West Bengal edition published today viz., 15<sup>th</sup> February, 2023 relating to extract of unaudited financial results for the quarter and nine months ended December 31, 2022.